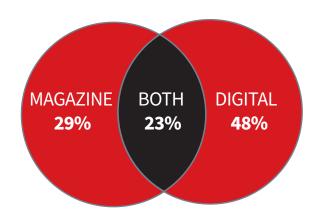

### PRINT VS. DIGITAL PRODUCTS\*

\*Magazine includes print and digital magazine subscribers.
Online includes all other digital products including
newsletter subscribers and website visitors.